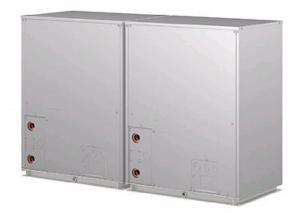

## PQHY-P400YSHM-A

WY Series 16hp Water Cooled Condensing Unit

R410A Heat Pump

Pictures not to scale

## **Product Details**

| PQHY-P400YSHM-A                     |                 |
|-------------------------------------|-----------------|
| Capacity (kW):                      |                 |
| Heating (Nominal)                   | 50.0            |
| Cooling (Nominal)                   | 45.0            |
| Power Input (kW) Heating (Nominal)  | 8.65            |
| Power Input (kW) Cooling (Nominal)  | 8.25            |
| Max No. of Connectable Indoor Units | 40              |
| Noise (dBA)                         | 50              |
| Width - mm                          | 880 + 880       |
| Depth - mm                          | 550             |
| Height - mm                         | 1160            |
| Weight - kg                         | 186 + 186       |
| Electrical Supply                   | 380- 415v, 50Hz |
| Phase                               | 3               |
| Mains Cable No. Cores               | 4 + earth       |
| Starting Current (A)                | 8               |
| Running Current (A) - Heating       | 13.3            |
| Running Current (A) - Cooling       | 12.7            |
|                                     |                 |