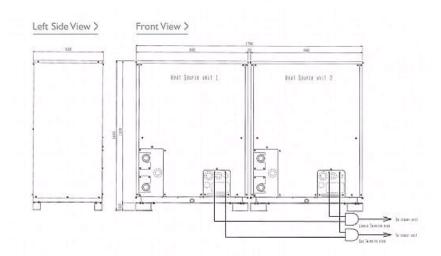

## imensions

PQHY-P400YSHM-A

## **Product Details**

| PQHY-P400YSHM-A                     |                 |
|-------------------------------------|-----------------|
| Capacity (kW):                      |                 |
| Heating (Nominal)                   | 50.0            |
| Cooling (Nominal)                   | 45.0            |
| Power Input (kW) Heating (Nominal)  | 8.65            |
| Power Input (kW) Cooling (Nominal)  | 8.25            |
| Max No. of Connectable Indoor Units | 40              |
| Noise (dBA)                         | 50              |
| Width - mm                          | 880 + 880       |
| Depth - mm                          | 550             |
| Height - mm                         | 1160            |
| Weight - kg                         | 186 + 186       |
| Electrical Supply                   | 380- 415v, 50Hz |
| Phase                               | 3               |
| Mains Cable No. Cores               | 4 + earth       |
| Starting Current (A)                | 8               |
| Running Current (A) - Heating       | 13.3            |
| Running Current (A) - Cooling       | 12.7            |
|                                     |                 |